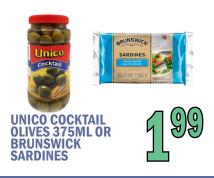

#### HALF PRICE SALE!

GAIN FLINGS BREEZE
ONLY 42'S
LIMIT 4 - DISPLAY BEHIND
NEW PARTY SUPPLY SECTION!

999

PENNZOIL STEERING FLUID 350ML LIMIT 4 499

ONLY 39'S LIMIT 4 - DISPLAY BEHIND NEW PARTY SUPPLY SECTION!