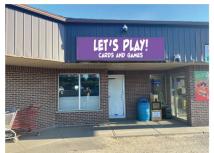

#### WEEKLY DEALS

BLAZE BUG SPRAYS 180G

VALLEY GREEN OR GARDEN CORNER SEEDS

LET'S PLAY! CARDS AND GAMES NOW OPEN! OPEN 11 AM -7PM, MONDAY TO SATURDAY

LOCATED 470 HODDRE AVE, BETWEEN SKAF'S JUST BASICS AND ANGELO'S PIZZA