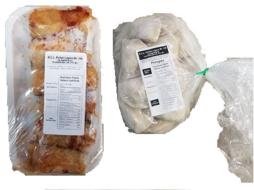

## Homemade Perogies And Cabbage Rolls!

Always avaliable in the freezer! For your convenience