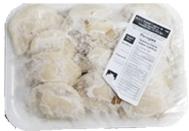

## Homemade Perogies And Cabbage Rolls!

Always avaliable in the freezer! For your convenience